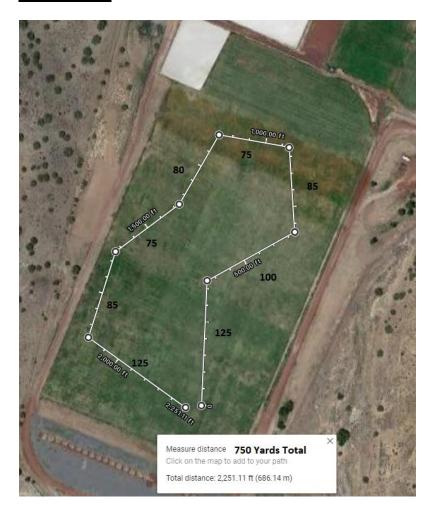

dogs acclimate much more quickly. It is strongly advised to avoid excessive alcohol consumption during your first 48 hours at high-altitude.
- Please ensure you and your hound are in top physical condition.
- Field is mowed grass.
- All dogs MUST be leashed or contained in pens or crates when not running in competition.
- Bring water and shade for you and your dogs.
- ·Bring sunscreen.
- Food is sold on-site by Gracias Madre Food Truck see last page for menu and details.
- Absolutely NO SMOKING allowed on the property whatsoever. If you are caught SMOKING, you will be asked to leave and forfeit your entry fees.
- •There is a Horse event, small in size, occurring on the property concurrent with the AWC event. Please be mindful and follow signage to the Coursing Field.

## **Course Plan**



#### OFFICIAL AMERICAN SIGHTHOUND FIELD ASSOCIATION ENTRY FORM

## THE AMERICAN WHIPPET CLUB SPECIALTY ASFA LURE FIELD TRIAL SATURDAY OCTOBER 2, 2021

HIPICO – 100 SOUTH POLO DRIVE, SANTA FE NM 87507

Payable in US funds. Make checks payable to AWC and mail with completed entry form to: Darci Kunard 17531 E 104<sup>th</sup> Pl, Reunion, CO 80022

Call Name:

check your completed entry carefully

Breed:

The Field Secretary cannot accept conditional, unsigned, incomplete or unpaid entries; please

WHIPPET Registered Name of Hound: Stake: Additional Stakes □ Generation ☐ Kennel ☐ Breeder ☐ Bench □ Open □ FCH □ Veteran Registration Number: (please write in registering body before number) ☐ If possible, please Date of separate my hounds Birth: □ Dog □ Bitch Name of actual owner(s): Address: