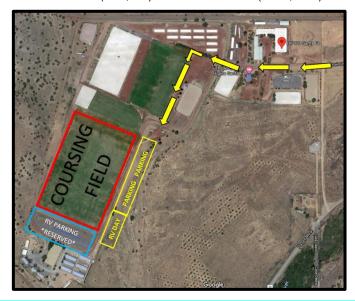

NOTE: Although the equestrian center is fenced, the polo field Is not fenced and adjoins stable and arena areas. Water will be available for cooling hounds. No shade around the coursing field. Parking will be confined to the parking lot at the end of the field. No parking on the field.

#### **RV Parking**

If you plan to bring an RV to the trial location AND want to stay overnight, you need to make reservations directly with the field owners at: https://www.hipicosantafe.com/ NOTE: There will be a limited number of spaces available for people that will be driving to coursing with their RV for the day-of and no hookups. These spaces will be on the South end of the parking lot. Be sure to mention that you are reserving for Whippet Nationals.

#### **Important Items to Note**

- •Santa Fe, New Mexico is approximately 7200 ft in elevation.
- •This is high altitude and high desert, with dry conditions.
- You and your dogs need to drink more water than normal. Ensuring proper hydration is essential to avoiding altitude sickness. Your body will need 48 hours to acclimate, dogs acclimate much more quickly. It is strongly advised to avoid excessive alcohol consumption during your first 48 hours at high-altitude.
- Please ensure you and your hound are in top physical condition.
- Field is mowed grass.
- All dogs MUST be leashed or contained in pens or crates when not running in competition.
- Bring water and shade for you and your dogs.
- ·Bring sunscreen.
- Food is sold on-site by Gracias Madre Food Truck see last page for menu and details.
- Absolutely NO SMOKING allowed on the property whatsoever. If you are caught SMOKING, you will be asked to leave and forfeit your entry fees.
- •There is a Horse event, small in size, occurring on the property concurrent with the AWC event. Please be mindful and follow signage to the Coursing Field.